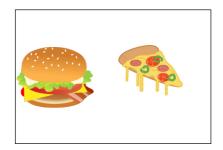

#### Example:

1. What do you see on the table?

つくえ に フォーク (や と) スプーン none など) があります。