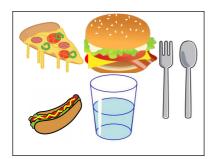

#### Instructions:

- 1. Write a complete sentence based on the pictures.
- 2. In pairs, *check* your answers.

| チャレンジ 2 | Instructions: 1. In pairs, create a sentence              |
|---------|-----------------------------------------------------------|
|         | 2. Draw a picture based on your sentence that you created |
|         |                                                           |
|         |                                                           |
|         |                                                           |
|         |                                                           |
|         |                                                           |
|         |                                                           |