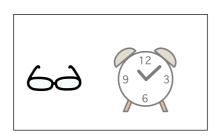

# れんしゅう 1

1. What do you see on the table?

つくえ に めがね (や/と)とけい (none/など) があります。