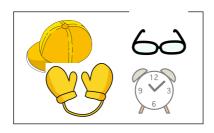

### 「~や~など」、「~と」の れんしゅう

- 1. [Noun 1] や [Noun 2] など: [Noun 1] and [Noun 2] and other items.
- 2. [Noun 1] と [Noun 2]: [Noun 1] and [Noun 2].

#### Instruction:

1. Circle the correct words based on the pictures;

#### Example:



1. What do you see on the table?

つくえ に フォーク (や と) スプーン none など) があります。

# れんしゅう 1



1. What do you see on the table?

つくえ に めがね (や/と)とけい (none/など) があります。

### れんしゅう 2



1. What do you see on the table?

つくえ に めがね (や/と)とけい (や/など) があります。

# れんしゅう 3



1. What do you see on the table?

つくえ に コップ(や/と)とけい(や/など) があります。

## チャレンジ 1

#### Instructions:

- 1. Write a complete sentence based on the pictures.
- 2. In pairs, *check* your answers.





| チャレンジ 2 | Instructions: 1. In pairs, create a sentence              |
|---------|-----------------------------------------------------------|
|         | 2. Draw a picture based on your sentence that you created |
|         |                                                           |
|         |                                                           |
|         |                                                           |
|         |                                                           |
|         |