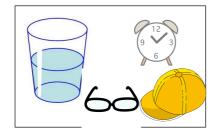

### 「~や~など」、「~と」の れんしゅう

- 1. [Noun 1] や [Noun 2] など: [Noun 1] and [Noun 2] and other items.
- 2. [Noun 1] と [Noun 2]: [Noun 1] and [Noun 2].

#### Instruction:

1. Circle the correct words based on the pictures;

#### Example:



1. What do you see on the table?

つくえ に フォーク (や と) スプーン none など) があります。

# れんしゅう 1



1. What do you see on the table?

つくえ に めがね (や/と)とけい (none/など) があります。

### れんしゅう 2



1. What do you see on the table?

つくえ に めがね (や/と)とけい (や/など) があります。

# れんしゅう 3



1. What do you see on the table?

つくえ に コップ(や/と)とけい(や/など) があります。

## チャレンジ 1

#### Instructions:

- 1. Write a complete sentence based on the pictures.
- 2. In pairs, *check* your answers.





| チャレンジ 2 | Instructions: 1. In pairs, create a sentence              |
|---------|-----------------------------------------------------------|
|         | 2. Draw a picture based on your sentence that you created |
|         |                                                           |
|         |                                                           |
|         |                                                           |
|         |                                                           |
|         |                                                           |
|         |