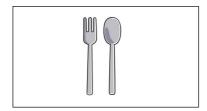

#### Example:

1. What do you see on the table?

つくえ に フォーク (や と) スプーン none など) があります。